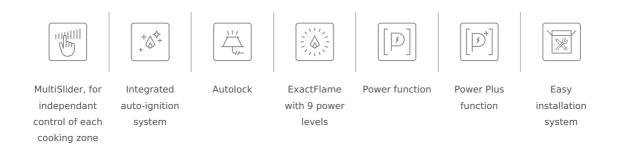

## **FEATURES**

Gas on glass + Induction hob Touch control MultiSlider ExactFlame control Cooking timer 3 cooking zones: 1 induction 210 Ø (2250-3000 W) 1 induction 145 Ø (1250-1800 W) 1 gas Doble ring burner wok (4.0 kW) 9 gas power levels with precise control of the flame Large cast iron grids Automatic-ignition Auto-lock safey device Induction Power Plus function 3 special cooking functions: Simmering, Melting and KeepWarm Maximum nominal power (gas): 4.0 kW Maximum nominal power (induction): 3500 W Ceramic Glass (4 mm)

## **TECHNICAL DETAILS**

| FITTING MEASURES    | Built-in Width (mm): 560<br>Built-in Depth (mm): 490<br>Built-in height (mm): 49                                                                                                                               |
|---------------------|----------------------------------------------------------------------------------------------------------------------------------------------------------------------------------------------------------------|
| FEATURES            | Gas type: Natural<br>Maximum nominal power (W) (Gas): 4000<br>Autoignition: Yes<br>Number of electric power levels: 9<br>Simmering: Yes<br>Melting: Yes<br>Keeping warm: Yes<br>Power management function: Yes |
| ELECTRIC CONNECTION | Maximum Nominal Power (W): 3500<br>Frequency (Hz): 50/60<br>Power rate (V): 220-240<br>Cable Connection Length (cm): 110<br>Maximum Nominal Power (W) (Electric hob): 3500                                     |