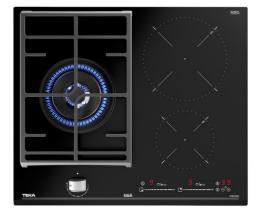

## **FEATURES**

Gas on glass + Induction hob Touch control MultiSlider ExactFlame control Cooking timer 3 cooking zones: 1 induction 210 Ø (2250-3000 W) 1 induction 145 Ø (1250-1800 W) 1 gas Doble ring burner wok (4.0 kW) 9 gas power levels with precise control of the flame Large cast iron grids Automatic-ignition Auto-lock safey device Induction Power Plus function 3 special cooking functions: Simmering, Melting and KeepWarm Maximum nominal power (gas): 4.0 kW Maximum nominal power (induction): 3500 W Ceramic Glass (4 mm)