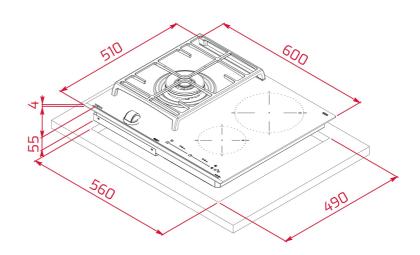

## DIMENSIONS

Product height (mm): 98 Product width (mm): 600 Product depth (mm): 510 Product length (mm): Net weight (Kg): 12,8

## **TECHNICAL DETAILS**

| FITTING MEASURES    | Built-in Width (mm): 560<br>Built-in Depth (mm): 490<br>Built-in height (mm): 49                                                                                                                               |
|---------------------|----------------------------------------------------------------------------------------------------------------------------------------------------------------------------------------------------------------|
| FEATURES            | Gas type: Natural<br>Maximum nominal power (W) (Gas): 4000<br>Autoignition: Yes<br>Number of electric power levels: 9<br>Simmering: Yes<br>Melting: Yes<br>Keeping warm: Yes<br>Power management function: Yes |
| ELECTRIC CONNECTION | Maximum Nominal Power (W): 3500<br>Frequency (Hz): 50/60<br>Power rate (V): 220-240<br>Cable Connection Length (cm): 110<br>Maximum Nominal Power (W) (Electric hob): 3500                                     |