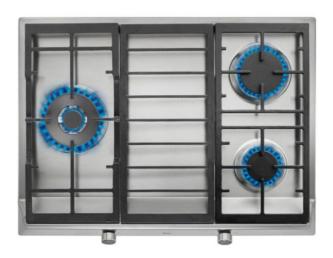

## **EX 70.1 3G AI AL CI** 70cm Gas Hob with 3 high efficiency Butane gas cooking zones and cast iron grids

Integrated auto-ignition system

**DESCRIPTION** 

70cm Gas Hob with 3 high efficiency Butane gas cooking zones and cast iron grids  $\,$ 

## **FEATURES**

Gas hob

Frontal knobs

High Efficiency burners

3 cooking zones:

- -1 double ring burner (4.00 kW)
- -1 fast burner (2.8 kW)
- -1 auxiliary burner (1.75 kW)

Cast iron grids with a professional look

Auto-lock safety device

Auto-ignition

Maximum nominal power: 8.55 kW

Gas typology : LPG (butane)