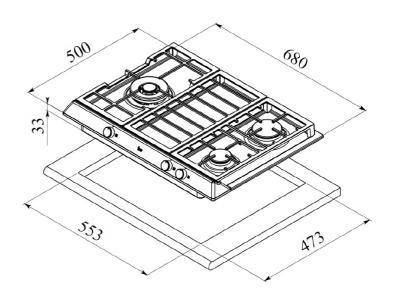

## **DIMENSIONS**

Product height (mm): 33 Product width (mm): 680 Product depth (mm): 500 Product length (mm): Net weight (Kg): 11,6

## **TECHNICAL DETAILS**

FITTING MEASURES Built-in Width (mm): 553

Built-in Depth (mm): 473

FEATURES Autoignition: Yes