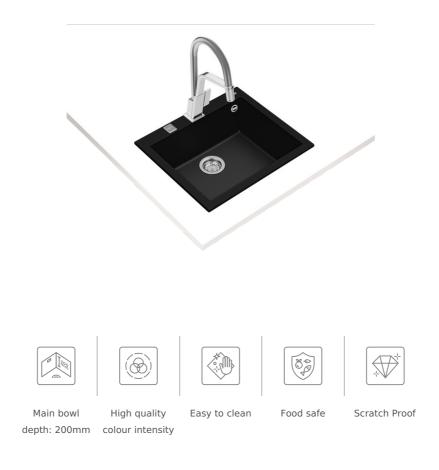

## FEATURES

**TEKA** 

Tegranite+ sink One bowl Inset installation 3½" automatic basket waste with siphon 200 mm deep bowl 60 cm base unit

## DIMENSIONS

**TEKA** 

Product height (mm): Product width (mm): 500 Product depth (mm): 200 Product length (mm): 570 Net weight (Kg): 10,3

## **TECHNICAL DETAILS**

| MAIN BOWL      | Main Bowl Length (mm): 500<br>Main Bowl Width (mm): 400<br>Main Bowl Depth (mm): 200                                                                                           |
|----------------|--------------------------------------------------------------------------------------------------------------------------------------------------------------------------------|
| OTHER FEATURES | Material: Tegranite+<br>Type of installation: Inset<br>Number of tap holes: Pre-Drilled<br>Valve hole type: 3½"<br>Overflow hole: Round<br>Sink Bowl / Top thickness (mm): 8,0 |
| OTHERS         | Base unit (cm): 60                                                                                                                                                             |
| SINK LAY OUT   | Number of bowls: 1<br>Number of drainers: 0                                                                                                                                    |
| ACCESSORIES    | Installation clips: Yes                                                                                                                                                        |