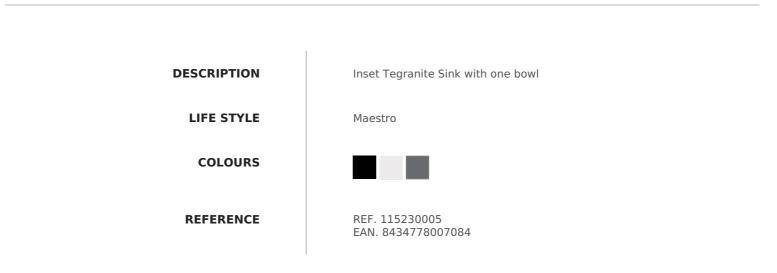

## FEATURES

**TEKA** 

Tegranite+ sink One bowl Inset installation 3½" automatic basket waste with siphon 200 mm deep bowl 60 cm base unit

## **TECHNICAL DETAILS**

| MAIN BOWL      | Main Bowl Length (mm): 500<br>Main Bowl Width (mm): 400<br>Main Bowl Depth (mm): 200                                                                                           |
|----------------|--------------------------------------------------------------------------------------------------------------------------------------------------------------------------------|
| OTHER FEATURES | Material: Tegranite+<br>Type of installation: Inset<br>Number of tap holes: Pre-Drilled<br>Valve hole type: 3½"<br>Overflow hole: Round<br>Sink Bowl / Top thickness (mm): 8,0 |
| OTHERS         | Base unit (cm): 60                                                                                                                                                             |
| SINK LAY OUT   | Number of bowls: 1<br>Number of drainers: 0                                                                                                                                    |
| ACCESSORIES    | Installation clips: Yes                                                                                                                                                        |