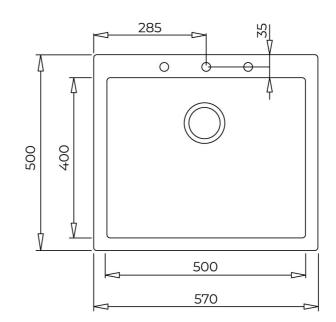

## DIMENSIONS

**TEKA** 

Product height (mm): Product width (mm): 500 Product depth (mm): 200 Product length (mm): 570 Net weight (Kg): 10,3

## **TECHNICAL DETAILS**

| MAIN BOWL      | Main Bowl Length (mm): 500<br>Main Bowl Width (mm): 400<br>Main Bowl Depth (mm): 200                                                                                           |
|----------------|--------------------------------------------------------------------------------------------------------------------------------------------------------------------------------|
| OTHER FEATURES | Material: Tegranite+<br>Type of installation: Inset<br>Number of tap holes: Pre-Drilled<br>Valve hole type: 3½"<br>Overflow hole: Round<br>Sink Bowl / Top thickness (mm): 8,0 |
| OTHERS         | Base unit (cm): 60                                                                                                                                                             |
| SINK LAY OUT   | Number of bowls: 1<br>Number of drainers: 0                                                                                                                                    |
| ACCESSORIES    | Installation clips: Yes                                                                                                                                                        |