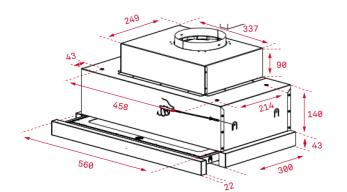

# **DIMENSIONS**

Product height (mm): 274
Product width (mm): 600
Product depth (mm): 300/490
Product length (mm):

Net weight (Kg): 8,33