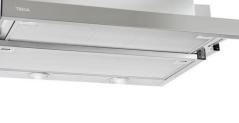

## Pull-out hood with finger print proof front panel and 2+1 speeds

2 LED lamps
2 aluminium filter
Stop delay timer
Fingerprint proof front panel
Exchangeable Front Panel
Anti-return valve included
Outlet reduction included
Optional Charcoal Filter: D4C

LED

Stop Delay Timer

#### **COLOURS**

40436830

Stainless steel