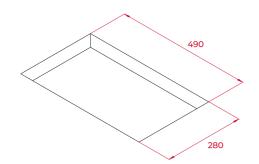

### **DIMENSIONS**

Product height (mm): 55 Product width (mm): 300 Product depth (mm): 510 Product length (mm): Net weight (Kg): 6,16