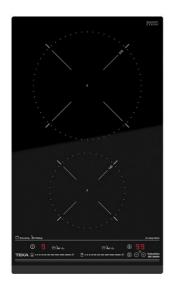

### **IZC 32300 DMS**

VarioPro Series. Modular induction hob with 2 cooking zones with MultiSlider touch control

Power Plus

MultiSlider

r Autolock

Power

Easy installation

### **FEATURES**

**Urban Colors Edition** 

VarioPro Series

Modular induction Hob

Direct functions with temperature sensors: Simmering, melting

and keep warm

Touch Control MultiSlider

2 cooking zones

1 zone Ø 210 mm

1 zone Ø 145 mm

Ceramic glass surface

Auto-lock safety system

Cooking timer

Power plus

Child lock

Residual heat indicator

Power management

Easy installation kit

Maximum nominal power 3500 W

Optional: Grilling Plate Optional: Teppanyaki