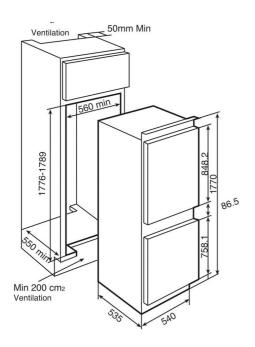

### **DIMENSIONS**

Product height (mm): 1775 Product width (mm): 540 Product depth (mm): 545 Product length (mm): Net weight (Kg): 59,5