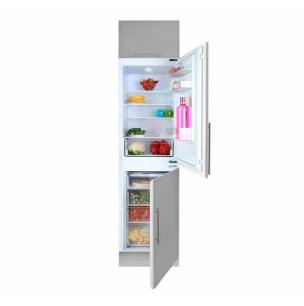

# **TKI4 350 SD UK**

Built-in bottom freezer refrigerator with inverter motor and antibacterial gasket

Motor Inverter

Easy 90

Fresh Box

LED

## **FEATURES**

Built-in bottom freezer refrigerator
Manual defrost
Manual adjustable thermostat
4 safety glass shelves
FreshBox drawers
Front adjustable feet
LED Illumination
Reversible doors
Climate class: SN/ST

Total capacity (gross/net): 265 / 265 litres lces cube tray and bottle rack included