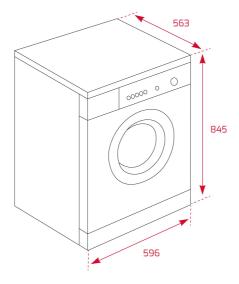

### **DIMENSIONS**

Product height (mm): 845 Product width (mm): 596 Product depth (mm): 563 Product length (mm): Net weight (Kg): 70,5