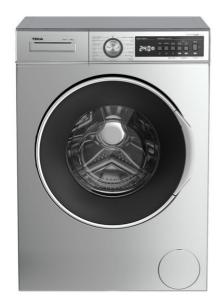

# TOTAL WMT 40840 SS

ExpertCare Series Free Standing Washing Machine with 15 washing programs

Quick Cycle

### **FEATURES**

ExpertCare series

Free standing Washing Machine

Inverter motor

Electronic control panel with display

Washing capacity: 8 kg 15 washing programs Fast program: 15 minutes

Special programs: ECO mode, Wool care, Delicate, Anti-allergies

mode

Special functions: Delay timer, Speed wash, Extra rinse, Anti-

allergies mode SmartWash system

Maximum spinning speed: 1400 RPM

Automatic water regulation Automatic door lock safety system

Child lock

Balance control system

SoftCare drum

Delay timer: 1-24 hours 30 cm wide porthole door