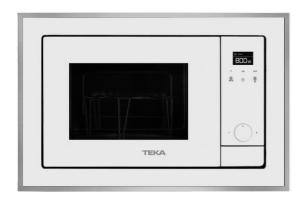

### **FEATURES**

Built-in Microwave + Grill

3 cooking functions

3 direct access menus

1 memory

5 power levels, 1200 W Grill power: 1000 W

Defrost by time and weight

Touch control display with knobs and minute minder

Double glazed door with right opening

Children safety lock

Automatic disconnection when open door

Quick start

Capacity (gross/net): 20 / 18 litres

Stainless steel cavity

## **COLOURS**

40584203 White Glass with StainlessSteel frame

40584200 Black Glass with StainlessSteel frame