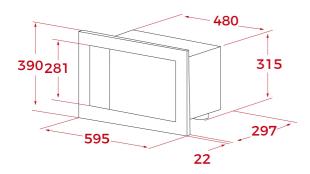

### **DIMENSIONS**

Product height (mm): 390 Product width (mm): 595 Product depth (mm): 325 Product length (mm): Net weight (Kg): 17,5