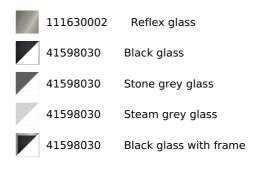

ban Colors Edition Automatic built-in coffee machine Self-cleaning function Intensity and coffee size regulation Touch control display with knobs 30 automatic programs Capacity: 2 cups at once Adjustable height system for different cup sizes Milk frother and hot water pipe Integrated steel grinder for natural coffee beans Coffee beans container, 200 grams capacity Availability for ground coffee 15 bar pump pressure 1.8 litres water tank Waste container Descaling function Installation with telescopic rails for easy pull out of the coffee maker

## DIMENSIONS

Product height (mm): 455 Product width (mm): 595 Product depth (mm): 412 **Product length (mm):** Net weight (Kg): 23

# **TECHNICAL DETAILS**

Power rate (V): 220-240 Frequency (Hz): 50/60 Maximum Nominal Power (W): 1350

## COLOURS