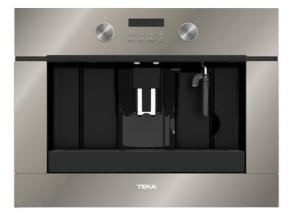

#### **CLC 855 GM RX**

Urban Colors Edition. Built-in coffee machine with automatic programs for ground coffee, tea and steam

#### **FEATURES**

Urban Colors Edition Automatic built-in coffee machine Self-cleaning function Intensity and coffee size regulation Touch control display with knobs 30 automatic programs Capacity: 2 cups at once Adjustable height system for different cup sizes Milk frother and hot water pipe Integrated steel grinder for natural coffee beans Coffee beans container, 200 grams capacity Availability for ground coffee 15 bar pump pressure 1.8 litres water tank Waste container Descaling function Installation with telescopic rails for easy pull out of the coffee maker