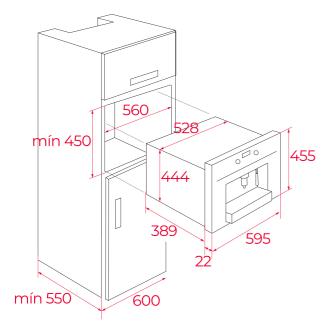

## DIMENSIONS

Product height (mm): 455 Product width (mm): 595 Product depth (mm): 412 **Product length (mm):** Net weight (Kg): 23