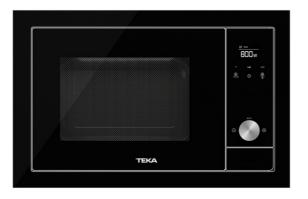

# MAESTRO **ML 8200 BIS** Built-in microwave + grill with touch control

REF: 112060001

EAN: 8434778016123

### **FEATURES**

Urban Colors Edition Built-in Microwave + Grill 3 cooking functions 3 direct access menus 1 memory 5 power levels, 1200 W Grill power: 1000 W Defrost by time and weight Touch control display with knobs Double glazed door with left opening Automatic disconnection when open door Quick start Capacity (gross/net): 20 / 18 litres Stainless steel cavity