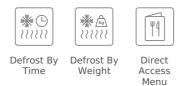

### **FEATURES**

Urban Colors Edition Built-in Microwave + Grill 3 cooking functions 3 direct access menus 1 memory 5 power levels, 1200 W Grill power: 1000 W Defrost by time and weight Touch control display with knobs Double glazed door with left opening Automatic disconnection when open door Quick start Capacity (gross/net): 20 / 18 litres Stainless steel cavity