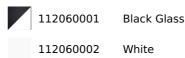

# MAESTRO **ML 8200 BIS** Built-in microwave + grill with touch control

REF: 112060001

EAN: 8434778016123

#### COLOURS

480 390281 595 297 22