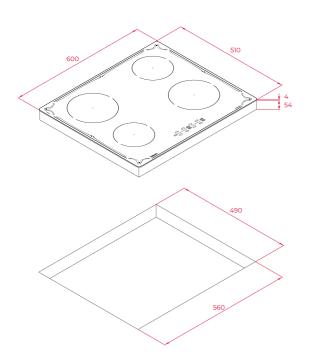

#### DIMENSIONS

Product height (mm): 50 Product width (mm): 600 Product depth (mm): 510 Product length (mm): Net weight (Kg): 9,59