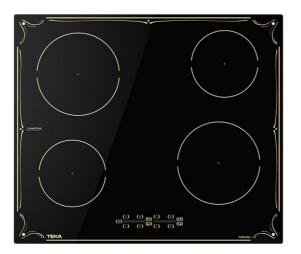

#### **FEATURES**

Induction hob Touch control 4 cooking zones 1 zone Ø 210 mm 1 zone Ø 185 mm 2 zones Ø 145 mm Ceramic glass surface Auto-lock safety system Indution: Cooking timer Power plus Child lock Residual heat indicator Power management Easy installation kit Maximum nominal power 7200 W

# COLOURS

3 Black glass