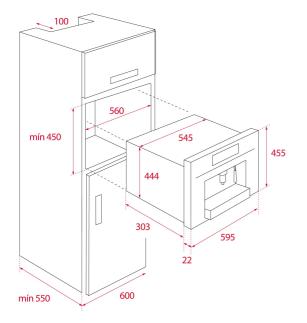

# DIMENSIONS

Product height (mm): 455 Product width (mm): 595 Product depth (mm): 330 Product length (mm): Net weight (Kg): 18,7