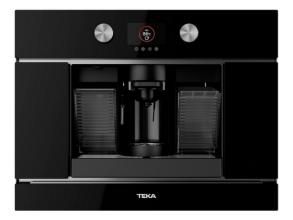

## FEATURES

Urban Colors Edition Multi capsule and ground built-in coffee machine Coffee size regulation Touch control display with knobs Capacity: 1 cup Adjustable height system for different cup sizes Milk frother and hot water pipe Availability for ground coffee 3 storage drawers 19 bar pump pressure 1 litre water tank Descaling function Capsule adaptors suitable for: Nespresso®, Lavazza®, Caffitaly®, E.S.E.

# DIMENSIONS

Product height (mm): 455 Product width (mm): 595 Product depth (mm): 330 Product length (mm): Net weight (Kg): 18,7

#### COLOURS

111630005 Black