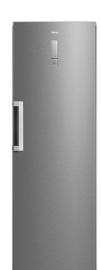

## **RSL 75640 SS**

LED

Fresh Box

Full No Frost

#### **FEATURES**

Free Standing single door fridge Full No Frost Outer control display Electronic adjustable thermostat 2 FreshBox drawers Safety glass shelves Front adjustable feet LED Illumination Reversible doors Climate class: SN/N/ST/T Total capacity (net):362 litres

### **COLOURS**

113300005

Stainless steel