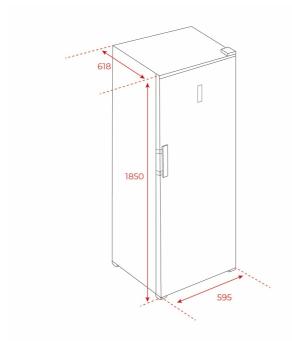

## **DIMENSIONS**

Product height (mm): 1850 Product width (mm): 595 Product depth (mm): 618 Product length (mm): Net weight (Kg): 59