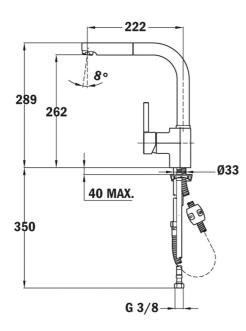

## **DIMENSIONS**

Product height (mm): 289
Product width (mm):
Product depth (mm):
Product length (mm):
Net weight (Kg): 2,7