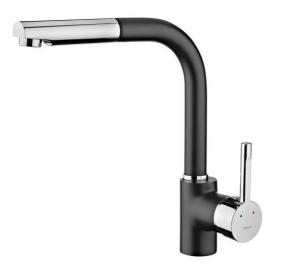

# Single Lever Kitchen Tap with pull-out shower

Anti-Scale Aerator

Pull Out Shower

ut Resistance

Swivel Spout

## **FEATURES**

High spout pull-out kitchen tap
Swivel spout
Anti-scale aerator
Pull-out 1 function: normal
Extra resistant flexible hose
Cartridge with ceramic discs of high resistance
Highly precise temperature control
Greater handling sensitivity with smoother movements
3/8" flexible inlet pipes