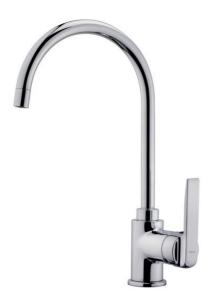

# Kitchen Tap Mixer with high swivel spout and anti-scale aerator

Anti-Scale Aerator

Swivel Spout

### **FEATURES**

High spout kitchen tap
Minimalistic design
Swivel spout
Anti-scale aerator
Cartridge with ceramic discs of high resistance
Highly precise temperature control
Greater handling sensitivity with smoother movements
3/8" flexible inlet pipes