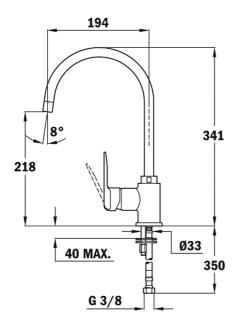

### **DIMENSIONS**

Product height (mm): 341 Product width (mm): Product depth (mm): Product length (mm): Net weight (Kg): 1,55