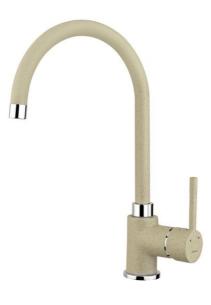

EASY SP 995

Kitchen Tap mixer with high swivel spout

Aerator

## **FEATURES**

High spout kitchen tap Swivel spout Anti-scale aerator Cartridge with ceramic discs of high resistance Highly precise temperature control Greater handling sensitivity with smoother movements 3/8" flexible inlet pipes

## **COLOURS**

| 55995020T | Topasbeige      |
|-----------|-----------------|
| 559950200 | Sandbeige       |
| 559950200 | Metallic Black  |
| 559950200 | Carbon          |
| 559950200 | Stainless Steel |
| 559950200 | Chrome          |