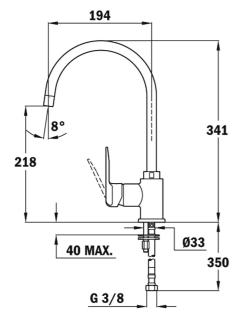

## DIMENSIONS

Product height (mm): 341 **Product width (mm):** Product depth (mm): Product length (mm): Net weight (Kg): 1,55