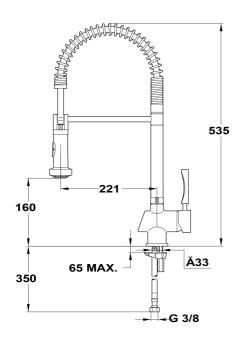

## DIMENSIONS

Product height (mm): 535 Product width (mm): Product depth (mm): Product length (mm): Net weight (Kg): 3,2

Chrome