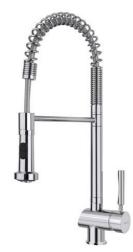

**TEKA** 

Professional Kitchen Tap Flexible Mixer

## **FEATURES**

Professional kitchen tap Swivel and flexible spout Anti-scale aerator Pull-down shower 2 functions: normal & shower spray Cartridge with ceramic discs of high resistance Highly precise temperature control Greater handling sensitivity High resistant flexible spring Stainless steel flexible hose reinforced with plastic for better protection and easy cleaning 3/8" flexible inlet pipes