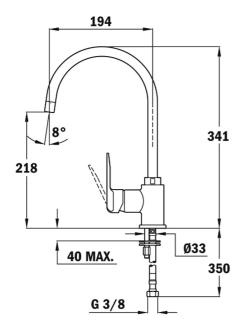

## **DIMENSIONS**

Product height (mm): 341 Product width (mm): Product depth (mm): Product length (mm): Net weight (Kg): 1,55