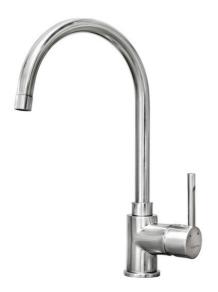

## **FEATURES**

High spout kitchen tap
Swivel spout
Anti-scale aerator
Cartridge with ceramic discs of high resistance
Highly precise temperature control
Greater handling sensitivity with smoother movements
3/8" flexible inlet pipes