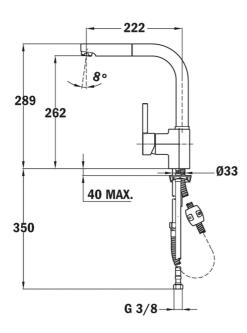

## **DIMENSIONS**

Product height (mm): 289 Product width (mm): Product depth (mm): Product length (mm): Net weight (Kg): 2,7