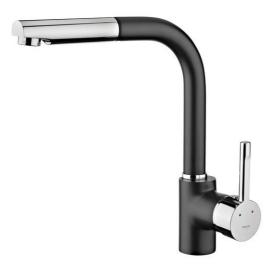

# Single lever Kitchen Tap with pull-out shower

Anti-Scale Aerator

Shower

Pull Out Resistance

Swivel Spout

## **FEATURES**

High spout pull-out kitchen tap Swivel spout Anti-scale aerator Pull-out 1 function: normal Extra resistant flexible hose Cartridge with ceramic discs of high resistance Highly precise temperature control Greater handling sensitivity with smoother movements 3/8" flexible inlet pipes