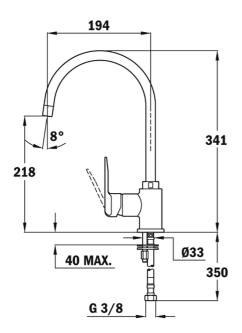

## **DIMENSIONS**

Product height (mm): 341 Product width (mm): Product depth (mm): Product length (mm): Net weight (Kg): 1,55