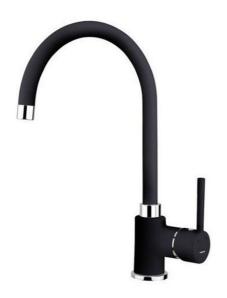

# Kitchen Tap mixer with high swivel spout

Anti-Scale Aerator

Swivel Spout

## **FEATURES**

High spout kitchen tap
Swivel spout
Anti-scale aerator
Cartridge with ceramic discs of high resistance
Highly precise temperature control
Greater handling sensitivity with smoother movements
3/8" flexible inlet pipes

## **COLOURS**

| 55995020Q | Metallic Black  |
|-----------|-----------------|
| 559950200 | Topasbeige      |
| 559950200 | Sandbeige       |
| 559950200 | Carbon          |
| 559950200 | Stainless Steel |
| 559950200 | Chrome          |