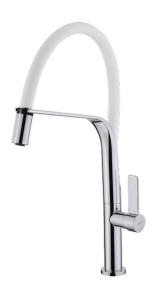

## **FEATURES**

High spout kitchen tap
Swivel and flexible spout
Anti-scale aerator
Pull-down shower 1 function: aerated spray
High resistant flexible rubber tube
Stainless steel flexible hose
Cartridge with ceramic discs of high resistance
Highly precise temperature control
Greater handling sensitivity with smoother movements
3/8" flexible inlet pipes

## **COLOURS**

62997020FW Chrome white

62997020FN Black chrome