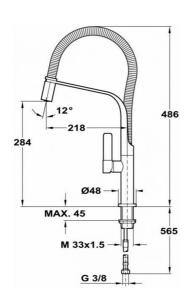

## **DIMENSIONS**

Product height (mm): 481 Product width (mm): Product depth (mm): Product length (mm): Net weight (Kg): 2,62