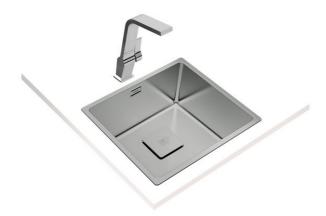

# MAESTRO FlexLinea RS15 45.40

# 3-in-1 Installation stainless steel sink with one bowl

200mm depth

Antibacterial Lifetime

warranty SilentSmart

R15, easy to clean

# **FEATURES**

FlexLinea Series Stainless steel sink One bowl 3-in-1 installation possibilities: undermount, top or flush Easy clean radius R15 corners  $3\frac{1}{2}\text{"}$  SQ manual basket waste with siphon Decorative SQ cover SilentSmart, 50% less noise 200 mm deep bowl 60 cm base unit

# **DIMENSIONS**

Product height (mm): 200 Product width (mm): 440 Product depth (mm): 200 Product length (mm): 490 Net weight (Kg): 3,58