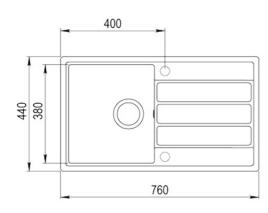

#### **DIMENSIONS**

Product height (mm): Product width (mm): 440 Product depth (mm): 170 Product length (mm): 760 Net weight (Kg): 12,37