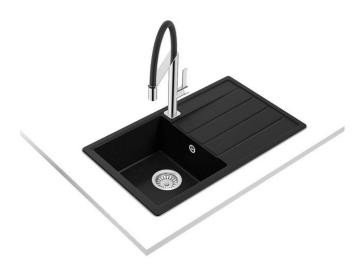

## EASY Comfor 45 B-TQ 1B 1D

Inset Tegranite sink with one bowl and one drainer

Colour Intensity

Easy Clean Food safe

High resistance

#### **FEATURES**

Tequartz sink One bowl and one drainer Excellent UV resistance against decoloring Bacteria-free surface very easy to clean Inset installation  $3\frac{1}{2}\text{"}$  automatic basket waste with siphon 170 mm deep bowl 45 cm base unit