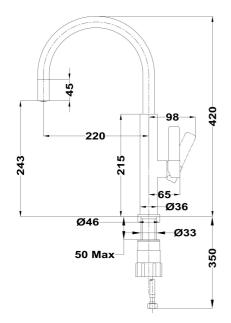

# DIMENSIONS

Product height (mm): 420 Product width (mm): Product depth (mm): Product length (mm): Net weight (Kg): 0,95