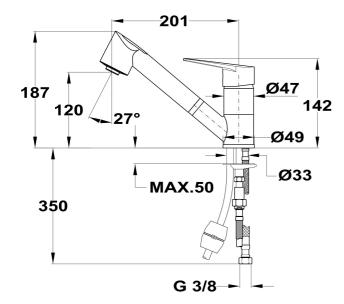

## DIMENSIONS

Product height (mm): 187 Product width (mm): Product depth (mm): Product length (mm): Net weight (Kg): 1,76