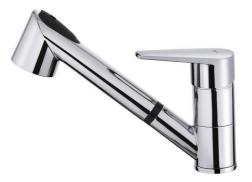

MAESTRO MTP 978

Kitchen Tap Mixer with pullout shower

## FEATURES

Low spout pull-out kitchen tap Swivel spout Anti-scale aerator Pull-out 2 functions: normal & shower spray Extra resistant flexible hose 40 mm cartridge Cartridge with ceramic discs of high resistance Highly precise temperature control Greater handling sensitivity with smoother movements 3/8" flexible inlet pipes