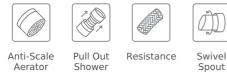

## FEATURES

Low spout pull-out kitchen tap Swivel spout Anti-scale aerator Pull-out 2 functions: normal & shower spray Extra resistant flexible hose 40 mm cartridge Cartridge with ceramic discs of high resistance Highly precise temperature control Greater handling sensitivity with smoother movements 3/8" flexible inlet pipes