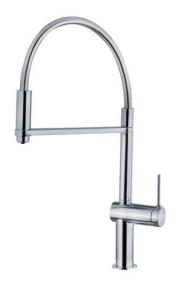

## **MAESTRO E-Pure Electronic EP 937**

Professional Single Lever Kitchen Tap ready to be installed with filter

Anti-Scale Aerator

Pull Down Shower

Purifier Filter

Swivel Spout

## **FEATURES**

High spout kitchen tap for filtered water

Swivel Spout

Anti-scale aerator

To be installed next to filter systems (not included)

One touch, blue LED: opens purified water flow. Automatic close

after 1 minute

Two touches, green LED: automatic close after 5 minutes

Three touches, turn off: closes purified water flow

Chrome

Purified water flow limited to 2 l/min

9 V battery-operated electrovalve

We advise installing with running water handle on the right

3/8" flexible inlet pipes