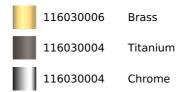

# Metallic Edition single lever tap with swivel spout













Fingerprint-Proof

Anti-Scale Aerator

Swivel Spout

PVD

#### **REFERENCE**

REF: 116030006 EAN: 8434778003000

### **FEATURES**

Metallic Edition, Brass Collection High spout kitchen tap Swivel Spout Anti-scale aerator Cartridge with ceramic discs of high resistance Highly precise temperature control Greater handling sensitivity with smoother movements Surface resistant to daily use (PVD) 3/8" - 1/2" flexible inlet pipes

### **DIMENSIONS**

Product height (mm): 313 Product width (mm): Product depth (mm): Product length (mm): Net weight (Kg): 1,65

## **COLOURS**