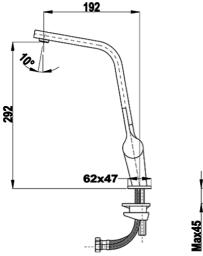

### **DIMENSIONS**

Product height (mm): 313 Product width (mm): Product depth (mm): Product length (mm): Net weight (Kg): 1,65