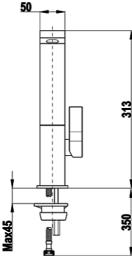

### **DIMENSIONS**

Product height (mm): 313 Product width (mm): Product depth (mm): Product length (mm): Net weight (Kg): 1,65