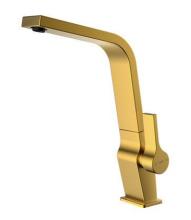

# Metallic Edition single lever tap with swivel spout

Fingerprint-Proof

Anti-Scale Aerator

Swivel Spout

PVD

### **FEATURES**

Metallic Edition, Brass Collection High spout kitchen tap Swivel Spout Anti-scale aerator Cartridge with ceramic discs of high resistance Highly precise temperature control Greater handling sensitivity with smoother movements Surface resistant to daily use (PVD) 3/8" - 1/2" flexible inlet pipes