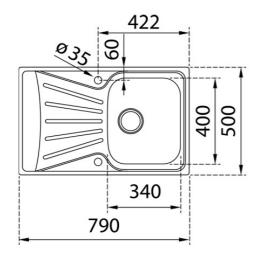

## **DIMENSIONS**

Product height (mm): Product width (mm): 500 Product depth (mm): 160 Product length (mm): 790 Net weight (Kg): 2,78