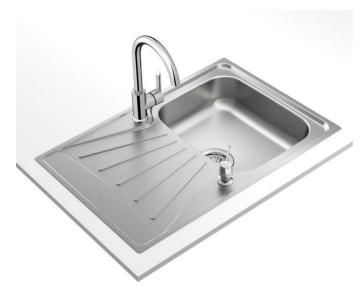

# **EASY** Tekaway Starbright 45 E-XN 1B 1D

Inset stainless steel sink One bowl One drainer reversible

Antibacterial Lifetime

warranty

#### **FEATURES**

Plug & Play: Sink + Tap + Accessories Stainless steel sink, Matt finish Kitchen tap IN 915 Chrome and Soap dispenser included One bowl and one drainer, reversible Inset installation  $3\frac{1}{2}$ " manual basket waste and siphon 160 mm deep bowl 45 cm base unit