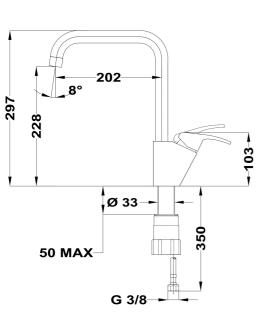

### DIMENSIONS

Product height (mm): 297 Product width (mm): Product depth (mm): Product length (mm): Net weight (Kg): 1,67