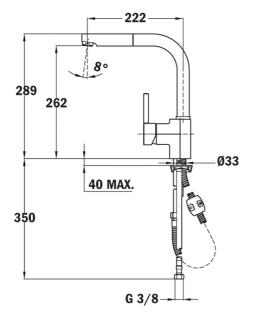

## DIMENSIONS

Product height (mm): 289 Product width (mm): Product depth (mm): Product length (mm): Net weight (Kg): 2,7