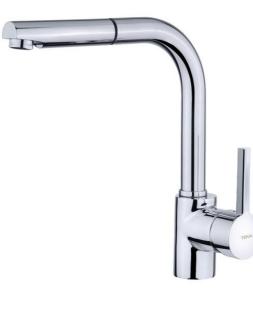

MAESTRO ARK 938

Single Lever Kitchen Tap with pull-out shower

Anti-Scale

Aerator

Pull Out Shower

Resistance

Swivel

Spout

## **FEATURES**

High spout pull-out kitchen tap Swivel spout Anti-scale aerator Pull-out 1 function: normal Extra resistant flexible hose Cartridge with ceramic discs of high resistance Highly precise temperature control Greater handling sensitivity with smoother movements 3/8" flexible inlet pipes