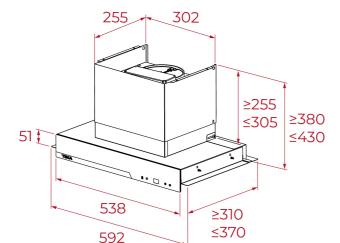

# **DIMENSIONS**

Product height (mm): 255-305 Product width (mm): 592 Product depth (mm): 310-370 Product length (mm): Net weight (Kg): 7.3

# **TECHNICAL DETAILS**

Energy Efficiency Class: -Noise (LwA) Min Speed (dB): -Noise (LwA) Max Speed (dB): -Noise (LwA) Boost Speed (dB): -Ø Outlet (mm): 150