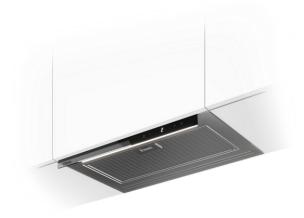

### **FEATURES**

Built-in hood, 60cm
EasyFix installation with adjustable guides
Electronic touch control
3 speeds + 1 intensive
Fixed slim front panel
Compact body
LED lamp
EcoPower motor
Speed exhaust capacity (m3/h): 317-746
Speed sound level (dBA): 53-70
A+ Energy Class
Installation kit 31-36cm depth included

# **DIMENSIONS**

Product height (mm): 255-305 Product width (mm): 592 Product depth (mm): 310-370 Product length (mm): Net weight (Kg): 7.3