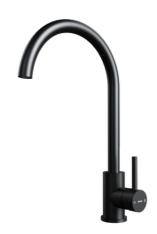

## **FEATURES**

**Universal Series** 

High spout kitchen tap

Fully made in high quality stainless steel (AISI 304)

Swivel spout 360º

Anti-scale Eco aerator with water-saving 5 l/min flow restriction Eco cartridge (C3) with cold start, water and energy savings Cartridge with ceramic discs of high resistance and smoother movements

Easy-Quick fixation system

Highly resistant 3/8" flexible inlet pipes with 1/2" adapters included

## **COLOURS**

116030071 Black

> 116030070 Stainless steel