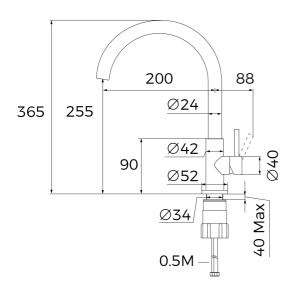

# **DIMENSIONS**

Product height (mm): 365 Product width (mm): Product depth (mm): Product length (mm): Net weight (Kg): 1,6