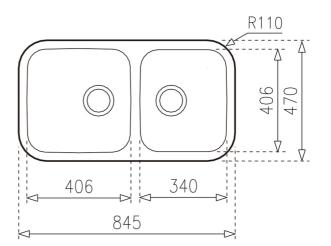

## **FEATURES**

Space Series
Stainless steel sink
Two bowls
Undermount installation
3½" manual basket waste with overflow
250 and 200 mm deep bowls
90 cm base unit

Product height (mm): Product width (mm): 470 Product depth (mm): 250 Product length (mm): 845 Net weight (Kg): 6,24

## **TECHNICAL DETAILS**

MAIN BOWL Main Bowl Length (mm): 406

Main Bowl Width (mm): 406 Main Bowl Depth (mm): 250

OTHER FEATURES Material: Stainless Steel

Type of installation: Undermount

Valve hole type:  $3\frac{1}{2}$ "
Overflow hole: Round

Sink Bowl / Top thickness (mm): 1,0

OTHERS Base unit (cm): 90

SECONDARY BOWL

Secondary Bowl Length (mm): 340

Secondary Bowl Width (mm): 406

Secondary Bowl Depth (mm): 200

SINK LAY OUT

Number of bowls: 2