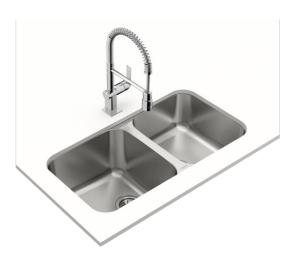

## BE 2B 845 R Undermount stainless steel sink

Antibacterial

Lifetime warranty

**DESCRIPTION** Undermount stainless steel sink

LIFE STYLE Total

**COLOURS** 

**REFERENCE** REF. 10125029 EAN. 8421152031629

## **FEATURES**

Space Series
Stainless steel sink
Two bowls
Undermount installation
3½" manual basket waste with overflow
250 and 200 mm deep bowls
90 cm base unit

Product height (mm): Product width (mm): 470 Product depth (mm): 250 Product length (mm): 845 Net weight (Kg): 6,24