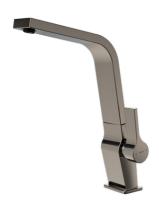

## ICC 915 Metallic Edition single lever tap with swivel spout

Anti-scale aerator

Swivel spout

PVD

**DESCRIPTION** 

Metallic Edition single lever tap with swivel spout

**COLOURS** 

**REFERENCE** 

## **FEATURES**

Metallic Edition, Titanium Collection
High spout kitchen tap
Swivel Spout
Anti-scale aerator
Cartridge with ceramic discs of high resistance
Highly precise temperature control
Greater handling sensitivity with smoother movements
Surface resistant to daily use (PVD)
3/8" - 1/2" flexible inlet pipes