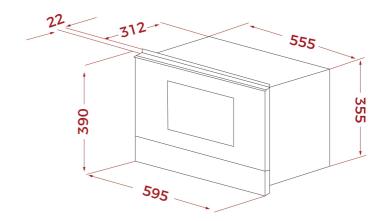

## **DIMENSIONS**

Product height (mm): 390 Product width (mm): 595 Product depth (mm): 334 Product length (mm): Net weight (Kg): 23,2