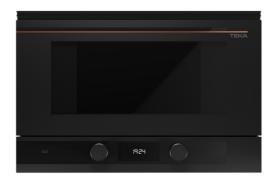

## **ML 82-G1 BIS L BM** Infinity G1 built-in microwave. Special edition by Italdesign Giugiaro

Defrost By Time

Defrost By Weight

Direct Access Menu

Electronic Door Opening

22L

**DESCRIPTION** 

Infinity G1 built-in microwave. Special edition by Italdesign Giugiaro

## **FEATURES**

Infinity G1 special edition

Designed in Italy by Italdesign Giugiaro

Built-in Microwave + Grill

Exclusive matte black finishing

Ceramic base with uniform heating

3 cooking functions

5 power levels, 850 W

Grill power: 1200 W

Defrost by time and weight

Touch control display with knobs and minute minder

Double glazed door with left opening

Electronic door opening

Automatic disconnection when open door

Incandescent inner light

Dropdown grill Quick start

Capacity (gross/net): 22 /21.56 litres

Stainless steel cavity Crunch plate included