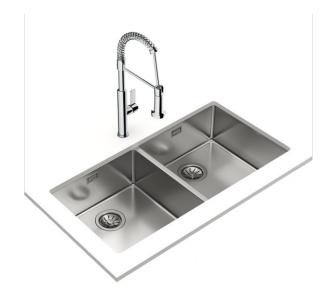

## Undermount Stainless Steel Sink with two bowls

Main bowl depth: 200mm

Antibacterial Lifetime

warranty SilentSmart system

R15, easy to clean

## **FEATURES**

PureLine stainless steel sink, Two bowls

Finish: Polished

Undermount installation

Easy clean radius R15 corners

 $3\frac{1}{2}$ " manual basket wastes with overflow and siphon

SilentSmart, 50% less noise

## **DIMENSIONS**

Product height (mm): Product width (mm): 440 Product depth (mm): 200 Product length (mm): 860 Net weight (Kg): 6,96