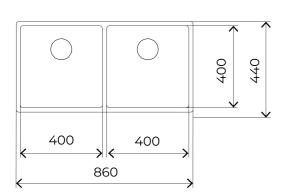

## **DIMENSIONS**

Product height (mm): Product width (mm): 440 Product depth (mm): 200 Product length (mm): 860 Net weight (Kg): 6,96