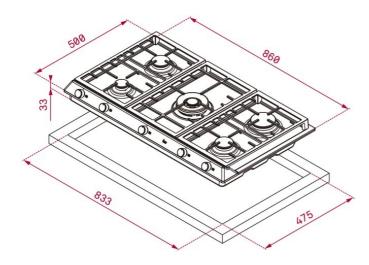

### **DIMENSIONS**

Product height (mm): 84 Product width (mm): 860 Product depth (mm): 500 Product length (mm): Net weight (Kg): 13,5