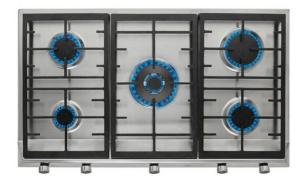

# TOTAL EX 90.1 5G AI AL DR CI

ТЕКА

90cm Gas hob with 5 high efficiency burners and cast iron grids of butane gas

Integrated autoignition system

#### **FEATURES**

Gas typology: LPG (butane/propane)

90cm gas hob Double ring burner

Cast iron grids with a professional look.

Metallic and glossy black looking frontal knobs

Auto-ignition

Auto-lock safety device High Efficiency burners.

5 cooking zones:

- 1 double ring burner (4.00 kW)
- 1 fast burner (2.8 kW)
- 3 semi-fast burner (1.75 kW) Maximum rated power: 12.05 kW