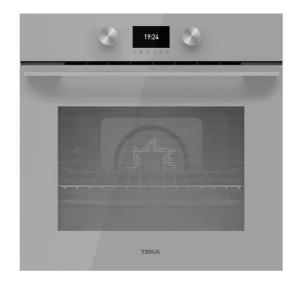

### **FEATURES**

Urban color Edition Multifunction SurroundTemp 12 Cooking functions Automatic HydroClean system Touch control display

**Digital Timer** 

Personal cooking assistant: 20 programmed international recipes

Chrome supports with 5 cooking levels 1 Plus Extension telescopic guide Triple glazed door

SoftClose system

Automatic disconnection security system

Children safety lock Automatic quick preheating

Anti-tip deep tray and reinforced grid

Tangential ventilation

Gross/net capacity: 71/70 litres

### **COLOURS**

111000013 Steam grey glass 111000014 **Black Glass** 111000014 Stone grey glass

111000014 White Glass

111000014 London brick brown glass