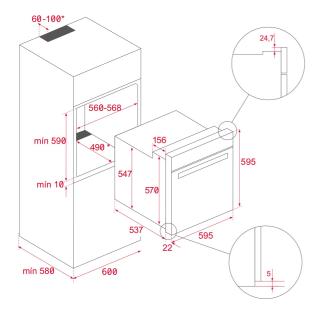

### **DIMENSIONS**

Product height (mm): 595 Product width (mm): 595 Product depth (mm): 537+22 **Product length (mm):** Net weight (Kg): 32