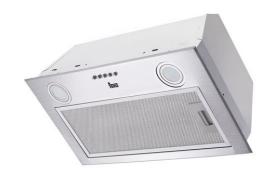

# 55cm Built-in Hood with push buttons control panel and 2 aluminum filters

#### **FEATURES**

Filter group
Push buttons control panel
Conventional aspiration
3 speeds
Exhaust capacities: Free Outlet (m³/h): 1,100
Integrated 2 LED lamps
1 aluminium filters