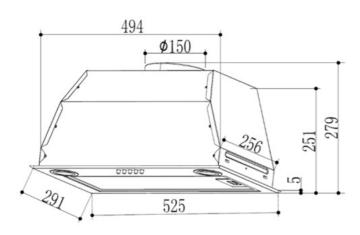

### **DIMENSIONS**

Product height (mm): Product width (mm): 525 Product depth (mm): 291 Product length (mm): Net weight (Kg): 7,4