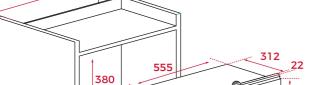

# **DIMENSIONS**

Product height (mm): 380/390 Product width (mm): 595 Product depth (mm): 334 Product length (mm): Net weight (Kg): 21,6