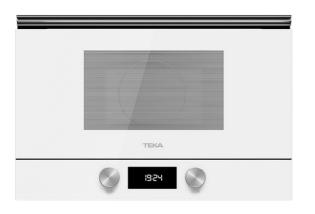

**TEKA** 

#### 22L capacity

REFERENCE

REF: 112030000

EAN: 8434778007671

#### FEATURES

Urban Colors Edition Ceramic base microwave + grill Electronic glass control panel with digital clock Dropdown grill, 1.200W 5 power levels, 850 W out Stainless steel cavity Ceramic base with uniform heating Forced tangential ventilation Program selector and electronic functions Quick start 30'' Defrost (5 programs) 9 direct access menus Browning plate and reinforced grill grid