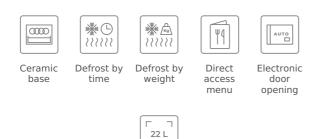

#### FEATURES

Urban Colors Edition Ceramic base microwave + grill Electronic glass control panel with digital clock Dropdown grill, 1.200W 5 power levels, 850 W out Stainless steel cavity Ceramic base with uniform heating Forced tangential ventilation Program selector and electronic functions Quick start 30'' Defrost (5 programs) 9 direct access menus Browning plate and reinforced grill grid