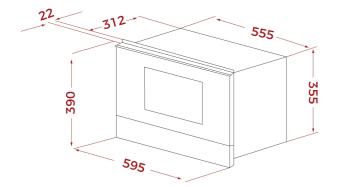

# DIMENSIONS

Product height (mm): 390 Product width (mm): 595 Product depth (mm): 334 Product length (mm): Net weight (Kg): 23,2