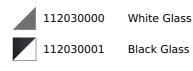

**TEKA** 



#### 22L capacity

REFERENCE

REF: 112030000

EAN: 8434778007671

#### FEATURES

Urban Colors Edition Ceramic base microwave + grill Electronic glass control panel with digital clock Dropdown grill, 1.200W 5 power levels, 850 W out Stainless steel cavity Ceramic base with uniform heating Forced tangential ventilation Program selector and electronic functions Quick start 30'' Defrost (5 programs) 9 direct access menus Browning plate and reinforced grill grid

# DIMENSIONS

Product height (mm): 390 Product width (mm): 595 Product depth (mm): 334 Product length (mm): Net weight (Kg): 23,2

## **TECHNICAL DETAILS**

MWO Power (W): 850 Frequency (Hz): 50 Maximum Nominal Power (W): 2700 Grill (W): 1200

### COLOURS