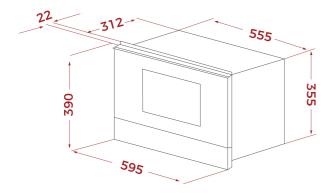

### **DIMENSIONS**

Product height (mm): 390 Product width (mm): 595 Product depth (mm): 334 Product length (mm): Net weight (Kg): 23,2