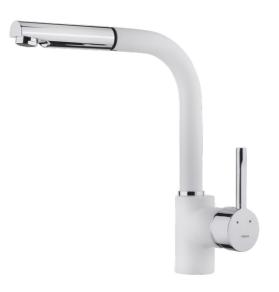

## **FEATURES**

High spout pull-out kitchen tap Swivel spout Anti-scale aerator Pull-out 1 function: normal Extra resistant flexible hose Cartridge with ceramic discs of high resistance Highly precise temperature control Greater handling sensitivity with smoother movements 3/8" flexible inlet pipes

## **DIMENSIONS**

Product height (mm): 289 Product width (mm): Product depth (mm): Product length (mm): Net weight (Kg): 2,7

## **COLOURS**

23938120W White

239381210 Chrome