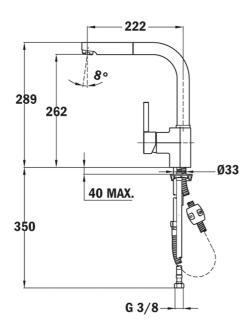

## **DIMENSIONS**

Product height (mm): 289 Product width (mm): Product depth (mm): Product length (mm): Net weight (Kg): 2,7