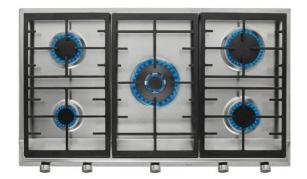

# **EX 90.1 5G AI AL DR CI**

90cm Gas hob with 5 high efficiency burners and cast iron grids of butane gas

Integrated autoignition system

#### **FEATURES**

Gas typology: LPG (butane/propane)

90cm gas hob Double ring burner

Cast iron grids with a professional look.

Metallic and glossy black looking frontal knobs

Auto-ignition

Auto-lock safety device High Efficiency burners.

5 cooking zones:

- 1 double ring burner (4.00 kW)
- 1 fast burner (2.8 kW)
- 3 semi-fast burner (1.75 kW) Maximum rated power: 12.05 kW