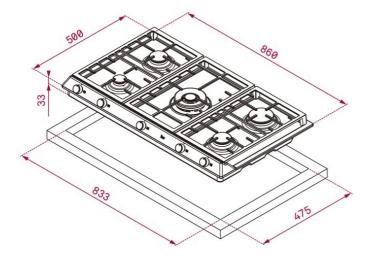

### **DIMENSIONS**

Product height (mm): 84 Product width (mm): 860 Product depth (mm): 500 Product length (mm): Net weight (Kg): 13,5