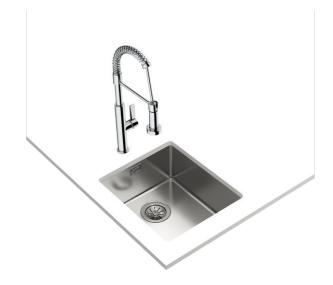

### **BE LINEA RS15 34.45**

#### Undermount Stainless Steel Sink with one bowl

Main bowl depth: 200mm

Antibacterial Lifetime

warranty SilentSmart system

R15, easy to clean

## **FEATURES**

Stainless steel sink One bowl Undermount installation Easy clean radius R15 corners 3½" manual basket waste with siphon SilentSmart, 50% less noise 200 mm deep bowl 45 cm base unit