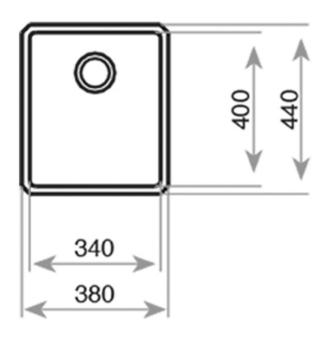

## **DIMENSIONS**

Product height (mm): Product width (mm): 440 Product depth (mm): 200 Product length (mm): 380 Net weight (Kg): 3,02