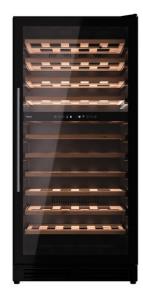

### **Sommelier RVF 20110 GBK**

# Free standing wine cooler with capacity for 110 bottles

High efficiency Inveter Motor

LED lighting

#### **FEATURES**

Free standing Wine Cooler
Inner control display
Electronic adjustable thermostat
Capacity: 110 bottles
Front and back adjustable feet
LED Illumination
Reversible doors

Reversible doors
Climate class: SN/N/ST
Total capacity (net): 309 litres

#### **COLOURS**

113600007 Black Glass