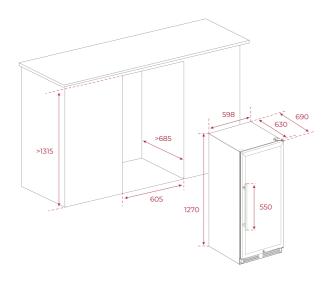

#### **DIMENSIONS**

Product height (mm): 1270 Product width (mm): 598 Product depth (mm): 690 Product length (mm): Net weight (Kg): 70