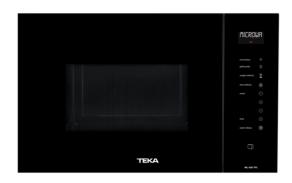

#### **FEATURES**

Built-in Microwave + Grill

3 cooking functions

8 direct access menus

2 memories

5 power levels, 900 W microwave power

1000 W grill

Defrost by time and weight

Touch control display

Double glazed door with right opening

Electronic door opening

Children safety lock

Capacity (gross/net): 25/23,6 litres

## **COLOURS**

112000003 Black