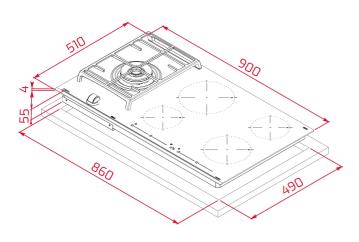

### **DIMENSIONS**

Product height (mm): 98 Product width (mm): 900 Product depth (mm): 510 Product length (mm): Net weight (Kg): 16,4