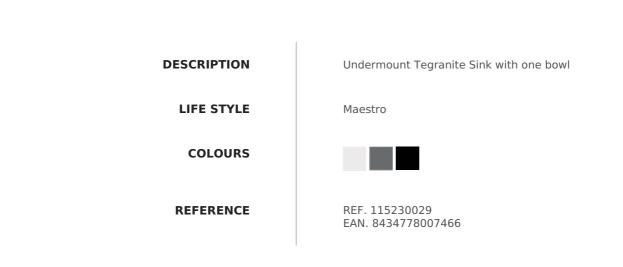

## FEATURES

Tegranite+ sink One bowl Undermount installation 3½" manual basket waste with siphon 200 mm deep bowl 50 cm base unit

## **TECHNICAL DETAILS**

| MAIN BOWL      | Main Bowl Length (mm): 400<br>Main Bowl Width (mm): 400<br>Main Bowl Depth (mm): 200                                                            |
|----------------|-------------------------------------------------------------------------------------------------------------------------------------------------|
| OTHER FEATURES | Material: Tegranite+<br>Type of installation: Undermount<br>Valve hole type: 3½"<br>Overflow hole: Round<br>Sink Bowl / Top thickness (mm): 8,0 |
| OTHERS         | Base unit (cm): 50                                                                                                                              |
| SINK LAY OUT   | Number of bowls: 1<br>Number of drainers: 0                                                                                                     |
| ACCESSORIES    | Installation clips: Yes<br>Siphon: Yes                                                                                                          |