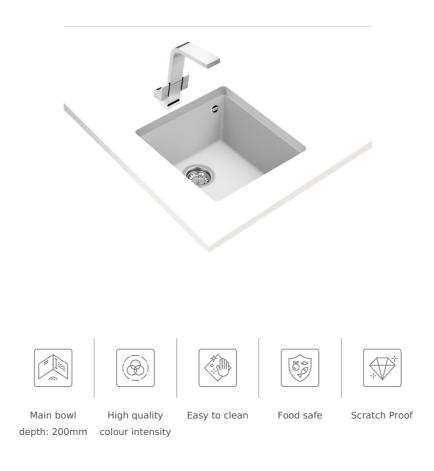

## FEATURES

Tegranite+ sink One bowl Undermount installation 3½" manual basket waste with siphon 200 mm deep bowl 50 cm base unit

## DIMENSIONS

Product height (mm): Product width (mm): 440 Product depth (mm): 200 Product length (mm): 440 Net weight (Kg): 5,4

## **TECHNICAL DETAILS**

| MAIN BOWL      | Main Bowl Length (mm): 400<br>Main Bowl Width (mm): 400<br>Main Bowl Depth (mm): 200                                                            |
|----------------|-------------------------------------------------------------------------------------------------------------------------------------------------|
| OTHER FEATURES | Material: Tegranite+<br>Type of installation: Undermount<br>Valve hole type: 3½"<br>Overflow hole: Round<br>Sink Bowl / Top thickness (mm): 8,0 |
| OTHERS         | Base unit (cm): 50                                                                                                                              |
| SINK LAY OUT   | Number of bowls: 1<br>Number of drainers: 0                                                                                                     |
| ACCESSORIES    | Installation clips: Yes<br>Siphon: Yes                                                                                                          |