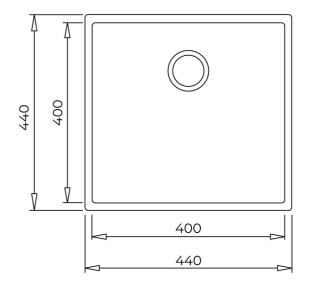

## DIMENSIONS

Product height (mm): Product width (mm): 440 Product depth (mm): 200 Product length (mm): 440 Net weight (Kg): 5,4

## **TECHNICAL DETAILS**

| MAIN BOWL      | Main Bowl Length (mm): 400<br>Main Bowl Width (mm): 400<br>Main Bowl Depth (mm): 200                                                            |
|----------------|-------------------------------------------------------------------------------------------------------------------------------------------------|
| OTHER FEATURES | Material: Tegranite+<br>Type of installation: Undermount<br>Valve hole type: 3½"<br>Overflow hole: Round<br>Sink Bowl / Top thickness (mm): 8,0 |
| OTHERS         | Base unit (cm): 50                                                                                                                              |
| SINK LAY OUT   | Number of bowls: 1<br>Number of drainers: 0                                                                                                     |
| ACCESSORIES    | Installation clips: Yes<br>Siphon: Yes                                                                                                          |