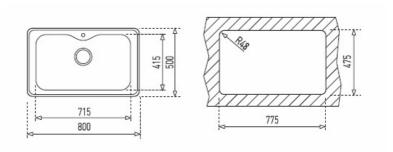

## **FEATURES**

Inset Sink, 1 bowl Stainless Steel AISI 304 Overall: 800 x 500 mm.

Bowl: 715 x 415 x 220 mm.  $3\frac{1}{2}$  Basket waste with Overflow Bowl depth: 220 mm

Accessories included: Colander and Chopping Board 90 cm base

## **DIMENSIONS**

Product height (mm): Product width (mm): 500 Product depth (mm): 215 Product length (mm): 800 Net weight (Kg): 7,6

## **TECHNICAL DETAILS**

MAIN BOWL Main Bowl Length (mm): 774

Main Bowl Width (mm): 474
Main Bowl Depth (mm): 215

OTHER FEATURES

Material: Stainless Steel

Type of installation: Inset

Valve hole type: 3½"

Overflow hole: Round