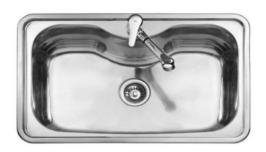

## BAHIA 1B Inset Stainless Steel Sink 1 bowl

Antibacterial

Lifetime warranty

**DESCRIPTION** Inset Stainless Steel Sink 1 bowl

**LIFE STYLE** Easy

**COLOURS** 

**REFERENCE** REF. 40150000 EAN. 8421152744482

## **FEATURES**

Inset Sink, 1 bowl Stainless Steel AISI 304 Overall: 800 x 500 mm.

Bowl: 715 x 415 x 220 mm.  $3\frac{1}{2}$  Basket waste with Overflow Bowl depth: 220 mm

Accessories included: Colander and Chopping Board 90 cm base